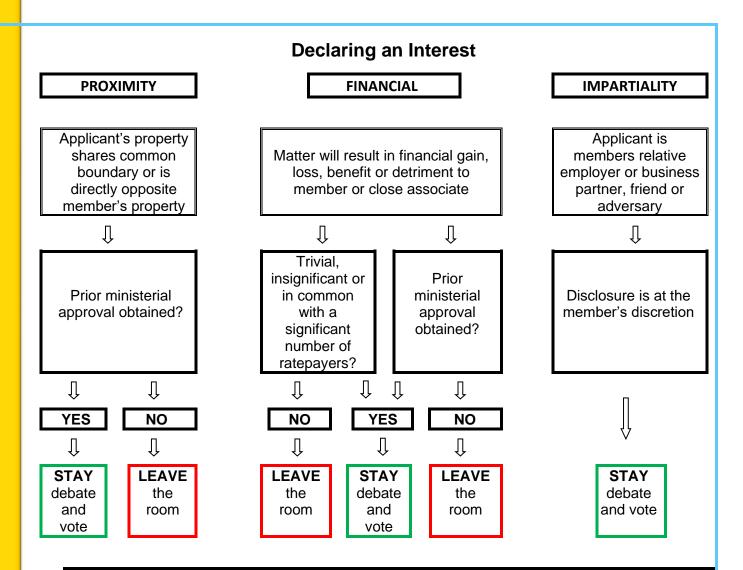

### Local Government Act 1995 - Extract

### 5.65 - Members' interests in matters to be discussed at meetings to be disclosed.

(1) A member who has an interest in any matter to be discussed at a council or committee meeting that will be attended by the member must disclose the nature of the interest:

(Penalties apply).

- (2) It is a defense to a prosecution under this section if the member proves that he or she did not know:
- (a) that he or she had an interest in the matter; or (b) that the matter in which he or she had an interest would be discussed at the meeting.
- (3) This section does not apply to a person who is a member of a committee referred to in section 5.9(2)(f).

### 5.70 - Employees to disclose interests relating to advice or reports.

- (1) In this section: 'employee' includes a person who, under a contract for services with the local government, provides advice or a report on a matter.
- (2) An employee who has an interest in any matter in respect of which the employee is providing advice or a report directly to the council or a committee must disclose the nature of the interest when giving the advice or report.
- (3) An employee who discloses an interest under this section must, if required to do so by the council or committee, as the case may be, disclose the extent of the interest. (Penalties apply).

### 5.71 - Employees to disclose interests relating to delegated functions.

If, under Division 4, an employee has been delegated a power or duty relating to a matter and the employee has an interest in the matter, the employee must not exercise the power or discharge the duty and:

(a) in the case of the CEO, must disclose to the mayor or president the nature of the interest as soon as practicable after becoming aware that he or she has the interest in the matter; and (b) in the case of any other employee, must disclose to the CEO the nature of the interest as soon as practicable after becoming aware that he or she has the interest in the matter. (Penalties apply).

### 'Local Government (Administration) Regulations 1996 - Extract

In this clause and in accordance with Regulation 34C of the Local Government (Administration) Regulations 1996:

"Interest" means an interest that could, or could reasonably be perceived to, adversely affect the impartiality of the person having the interest and includes an interest arising from kinship, friendship or membership of an association.